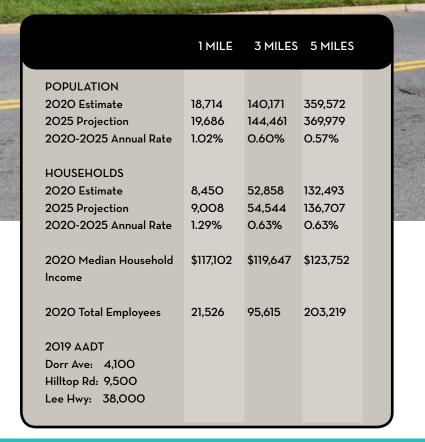

#### **PROPERTY HIGHLIGHTS**

- Key Location: Conveniently located in Merrifield, close to I-495, I-66, Route 50, Mosaic District, and the Dunn Loring Metro station, with visibility to Route 29 and monument signage available.
- Availability: Fully Leased.
- Recent Renovations: New storefront windows, doors and EIFS, exterior painting and brick repairs, landscaping, lighting and parking lot.
- Zoning: I-5, Fairfax County