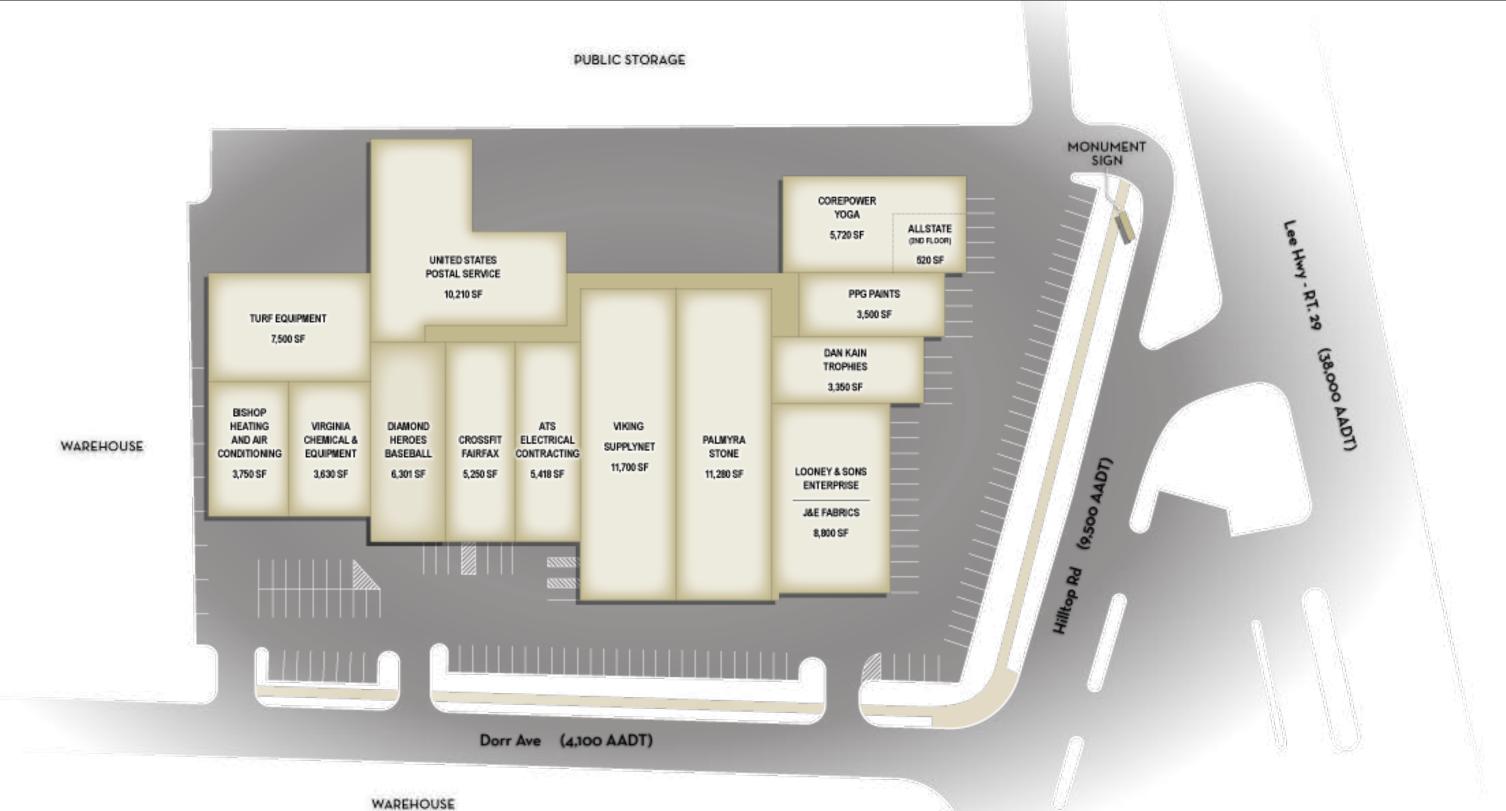

### **RETAIL SPACE AVAILABLE**

#### **BRENIZER WAREHOUSE | LEE-HI INDUSTRIAL PARK**

8302 Hilltop Road | Fairfax, VA 22031





#### **PROPERTY HIGHLIGHTS**

- Key Location: Conveniently located in Merrifield, close to I-495, I-66, Route 50, Mosaic District, and the Dunn Loring Metro station, with visibility to Route 29 and monument signage available.
- Availability: Fully Leased.
- Recent Renovations: New storefront windows, doors and EIFS, exterior painting and brick repairs, landscaping, lighting and parking lot.
- Zoning: I-5, Fairfax County

# Van Netre

## BRENIZER WAREHOUSE | LEE-HI INDUSTRIAL PARK | FAIRFAX, VA



# **SITE PLAN**



BRENIZER WAREHOUSE, FAIRFAX, VA