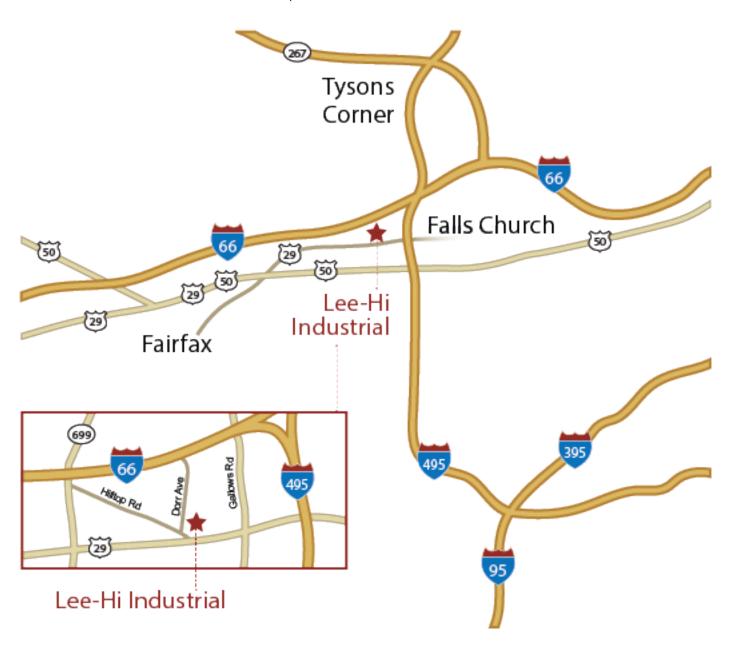

#### **PROPERTY HIGHLIGHTS**

- Key Location: Conveniently located in Merrifield, close to I-495, I-66, Route 50, Mosaic District, and the Dunn Loring Metro station, with visibility to Route 29 and monument signage available.
- Availability: Fully Leased.
- Recent Renovations: New storefront windows, doors and EIFS, exterior painting and brick repairs, landscaping, lighting and parking lot.
- Zoning: I-5, Fairfax County