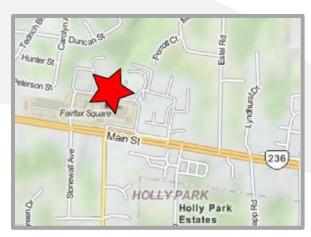

### Overview

- LOCATION: Fairfax Square Professional Center 9840-9940 Main Street, Fairfax, VA 22031
- **DEVELOPER:** Van Metre Companies
- BUILDING: Mid-Rise building with office suites and Low-rise office/medical/retail buildings
- LEASE RATE: \$17.00-\$20.00/SF + utilities

#### PROJECT

- AMENITIES: Extraordinary offices in buildings facing Main Street or park like setting 10 acre complex enhanced by ponds, streams, fountains, footbridges, gazebos and other rich landscaping.
  Professional & medical offices, retail and deli on site.
  Ample parking or CUE bus to Metro.
  Property manager on site.
- DIRECTIONS: From Downtown Fairfax, East on Main Street (Rt. 236) at traffic light at Burke Station Blvd.