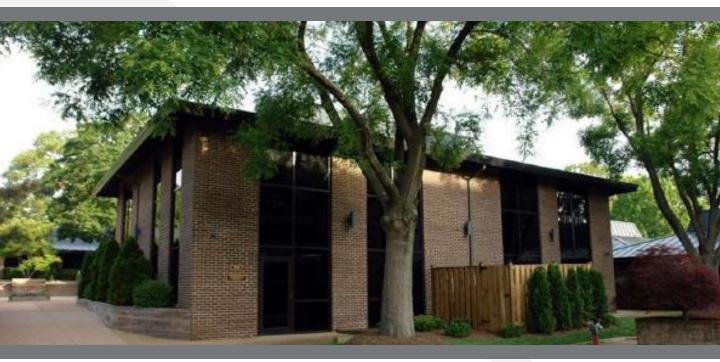

# For Lease | Office Space 9840 – 9970 Main Street, Fairfax, VA

### 9926 Main Street

#### Summary

| Suite:        | 201                       |
|---------------|---------------------------|
| Available SF: | 1,200 sf (test fit shown) |
| Lease Rate:   | \$19.00 sf plus utilities |

effective sis x is to be a service of the service o