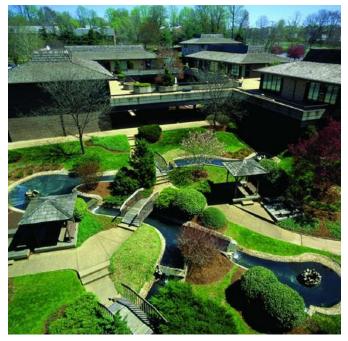

#### PROJECT

- AMENITIES: Extraordinary offices in buildings facing Main Street or park like setting 10 acre complex enhanced by ponds, streams, fountains, footbridges, gazebos and other rich landscaping.
  Professional & medical offices, retail and deli on site.
  Ample parking or CUE bus to Metro.
  Property manager on site.
- DIRECTIONS: From Downtown Fairfax, East on Main Street (Rt. 236) at traffic light at Burke Station Blvd.