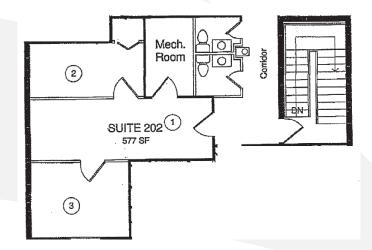

### 9840 Main Street

#### Summary

| Suite:        | 201        |                |
|---------------|------------|----------------|
| Available SF: | 577 sf     |                |
| Lease Rate:   | \$19.00 sf | plus utilities |